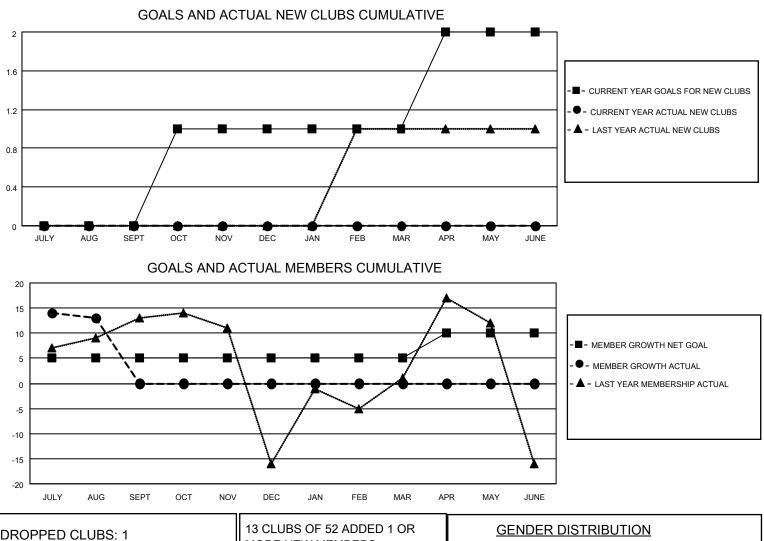

## LOCATION NEW JERSEY

District 16 N

Results as of: 8/31/2023

| Clubs                 |               |           |               | Members               |                        |                         |                                                    |
|-----------------------|---------------|-----------|---------------|-----------------------|------------------------|-------------------------|----------------------------------------------------|
| RESULTS FOR 2023-2024 |               |           |               | RESULTS FOR 2023-2024 |                        |                         |                                                    |
| QUARTER               | NEW CLUB GOAL | NEW CLUBS | DROPPED CLUBS | QUARTER MEM           | BER GROWTH NET<br>GOAL | MEMBER GROWTH<br>ACTUAL | DROPPED<br>MEMBERS ACTUAL<br>(including transfers) |
| JULY/AUG/SEPT         | 0             | 0         | 1             | JULY/AUG/SEPT         | 5                      | 36                      | 22                                                 |
| OCT/NOV/DEC           | 1             | 0         | 0             | OCT/NOV/DEC           | 0                      | 0                       | 0                                                  |
| JAN/FEB/MAR           | 0             | 0         | 0             | JAN/FEB/MAR           | 0                      | 0                       | 0                                                  |
| APR/MAY/JUNE          | 1             | 0         | 0             | APR/MAY/JUNE          | 5                      | 0                       | 0                                                  |

| DROPPED CLUBS: 1 |    | MORE NEW MEMBERS          | GENDER DISTRIBUTION       |              |  |
|------------------|----|---------------------------|---------------------------|--------------|--|
|                  |    |                           | MALE                      | 800 (67.40%) |  |
|                  |    |                           | FEMALE                    | 385 (32.43%) |  |
| DROPPED MEMBERS  |    |                           | NON BINARY 0 (0.00%)      |              |  |
|                  |    |                           | PREFER NOT TO ANSWER      | 2 (0.17%)    |  |
| DECEASED         | 4  |                           |                           |              |  |
| CLUB CANCELLED   | 0  | CLICK HERE FOR CUMULATIVE | TOTAL FAMILY UNIT MEMBERS | s 216        |  |
| OTHER            | 18 | MEMBERSHIP DATA           |                           |              |  |
| TOTAL            | 22 |                           | FAMILY MEMBERS PAYING HA  | LF DUES 113  |  |
|                  |    |                           |                           |              |  |
|                  |    | JI                        | 1                         |              |  |